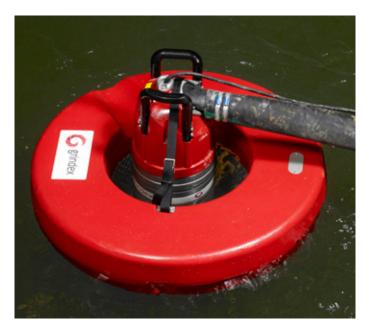

Grindex pump raft is a handy solution to the problem with a drainage pump that digs itself down in sand and mud when operating. The raft keeps the pump floating, minimising the unnecessary wear that comes from pumping sand.

Grindex pump raft is made of oil resistant polyethylene, filled with expanding polystyrene. This raft model is very easy to install and is available in two sizes.

| Technical data            |                  |                        |                        |            |                  |
|---------------------------|------------------|------------------------|------------------------|------------|------------------|
| For pump<br>model         | Lifting capacity | Outer<br>dimension (A) | Inner<br>dimension (B) | Height (C) | Total height (D) |
| Micro<br>Macro<br>Minex   | 25 kg            | 550 mm                 | 247 mm                 | 200 mm     | 473 mm           |
| Minette<br>Minor<br>Major | 55 kg            | 820 mm                 | 400 mm                 | 210 mm     | 584 mm           |