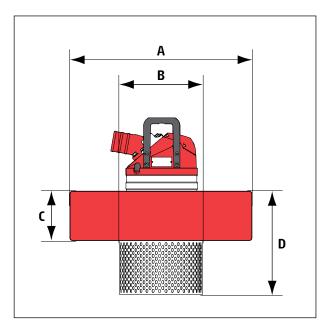

Grindex pump raft is made of oil resistant polyethylene, filled with expanding polystyrene. This raft model is very easy to install and is available in two sizes.

| Technical data            |                  |                        |                        |            |                  |
|---------------------------|------------------|------------------------|------------------------|------------|------------------|
| For pump<br>model         | Lifting capacity | Outer<br>dimension (A) | Inner<br>dimension (B) | Height (C) | Total height (D) |
| Micro<br>Macro<br>Minex   | 25 kg            | 550 mm                 | 247 mm                 | 200 mm     | 473 mm           |
| Minette<br>Minor<br>Major | 55 kg            | 820 mm                 | 400 mm                 | 210 mm     | 584 mm           |