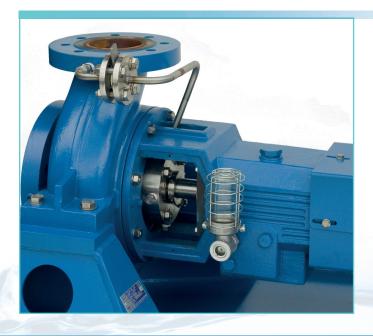

#### **FEATURES**

- Designed and engineered to the customer requirements
- Single stage impeller
- Double volute casing on most sizes
- **Back pull out design**
- **Centreline mount**
- Cartridge mechanical seal to API 682
- All metal flexible spacer coupling to API 671
- Heavy duty cast steel bearing housing
- Oil lubricated bearings with constant level oiler
- Bearings protected by AES Labtecta labyrinth seal
- High efficiency IE3 Motors

#### **BENEFITS**

- Reliability through strict quality procedures, good engineering practice and quality materials as standard
- Rotating element may be removed from the pump without disturbing the pipework
- Low Nett Positive Suction Head protects the pump from cavitation damage
- Non-overloading power characteristics