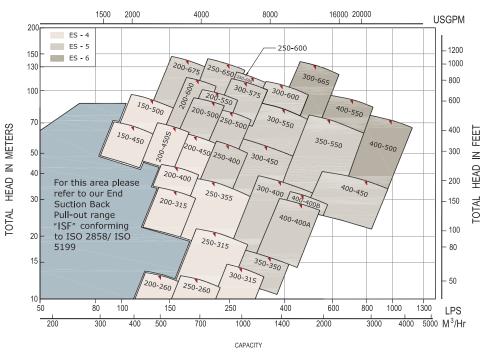

# APEX ESL Range Charts 50hz & 60hz

ESL RANGE

#### RANGE CHART OF END SUCTION PUMPS-SERIES ESL

Doc No.: PSF/RAN/ESL/1500/R2 Date.: 09/12/2016

SINGLE STAGE END SUCTION PUMPS WITH SINGLE ENTRY IMPELLERS SPEED 1500 RPM - 50Hz , 4POLE

ESL RANGE