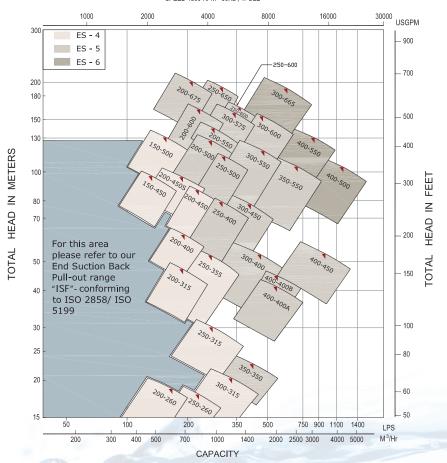

# APEX ESL Range Charts 50hz & 60hz

ESL RANGE

## RANGE CHART OF END SUCTION PUMPS-SERIES ESL

Doc No.: PSF/RAN/ESL/1800/R2 Date.: 09/12/2016

SINGLE STAGE END SUCTION PUMPS WITH SINGLE ENTRY IMPELLERS SPEED 1800 RPM - 60Hz , 4POLE

For further information on any APEX product, please contact the APEX sales office: