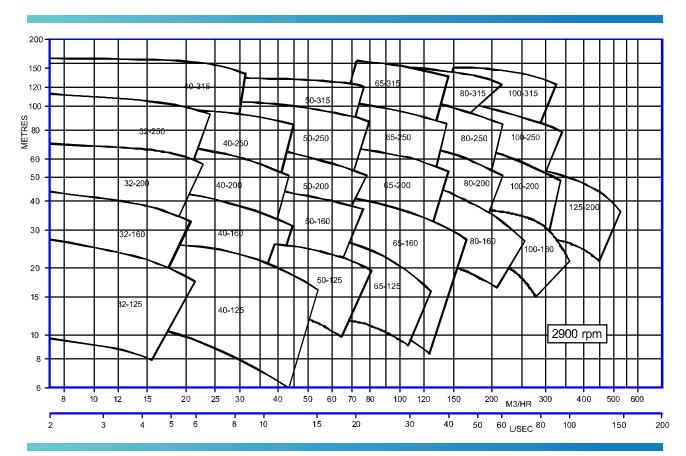

# **APEX TC Range Charts 50hz**

# **OPERATING RANGE**

- Maximum flowrates up to 1080 m3/hr
- Discharge flange sizes 32mm 250mm
- Flange ratings
   BS4504 PN16, BS4504 PN25, BS4504 PN40,
   ANSI 150RF or 300RF