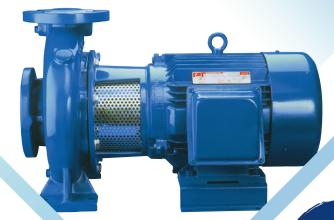

# APEX TC Horizontal end-suction pump to DIN 24255 dimensions

# **FEATURES**

- Compact design with small footprint
- No alignment required
- Dimensions to DIN 24255
- Complies to ATEX Directive 2014/34/EU

#### **BENEFITS**

- **♦** Comprehensive range with 42 sizes
- Impellers trimmed to contract duty
- IE3 motors for energy saving
- Semi open vortex impellers also available