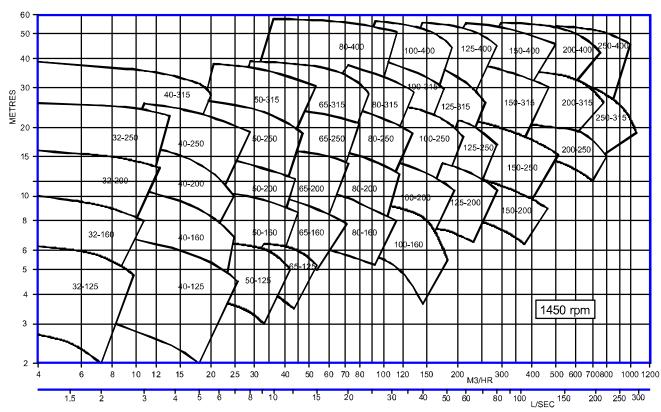

# **APEX TC Range Charts 50hz**

# **OPERATING RANGE**

- Maximum flowrates up to 1080 m3/hr
- Discharge flange sizes 32mm 250mm
- Flange ratings
   BS4504 PN16, BS4504 PN25, BS4504 PN40,
   ANSI 150RF or 300RF