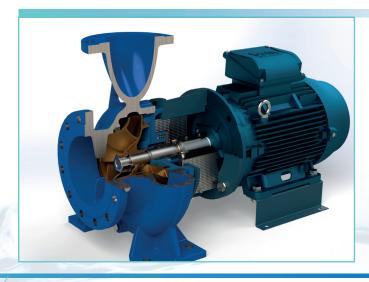

# APEX TC Horizontal end-suction pump to DIN 24255 dimensions

# **MATERIALS**

Castings in a variety of materials are produced in the company's own ISO 9001 foundry in Bristol, using the Replicast method to produce porosity free castings by shell moulding. Castings can meet NORSOK and NACE MR0103 standards where required.