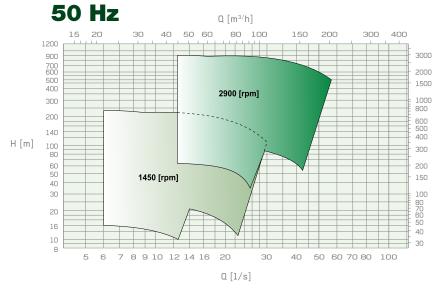

## **PMA80 PMA100**

| Sizes from-to        | DNm 80<br>DNm 100                         |
|----------------------|-------------------------------------------|
| Flow Rate up to      | 55 l/s                                    |
| Head up to           | 1000 m                                    |
| Suction port         | PN25 (PMA-PMAS)<br>PN40 (PMAH)            |
| Delivery port        | PN40 (PMA)<br>PN63 (PMAS)<br>PN100 (PMAH) |
| Rotation speed (rpm) | 1.450 - 3.500                             |