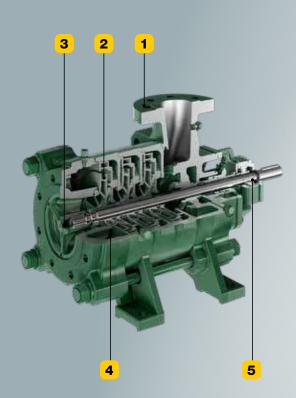

## **PRESSURE UP TO 100 BAR**

- Impellers with axial thrust compensation system
- High thicknesses of the casting components and high performance materials

#### 2 **HIGH ENERGY SAVING**

- High-efficiency hydraulics: best in class efficiency
- Performance guaranteed over time: replaceable wear rings

#### 3 REDUCED INSTALLATION COSTS

- Simple installation: suction casing axial to the pipeline
- Easy pump-motor alignment: innovative baseframes

#### 4 **LOW NPSH VALUES**

- · Reduces the risk of cavitation
- Reliable operation even in lifting installations

## **EASY MAINTENANCE**

- Reduced maintenance: grease lubricated bearing on the delivery side
- Quick replacement of the sleeve and bushing from the suction side