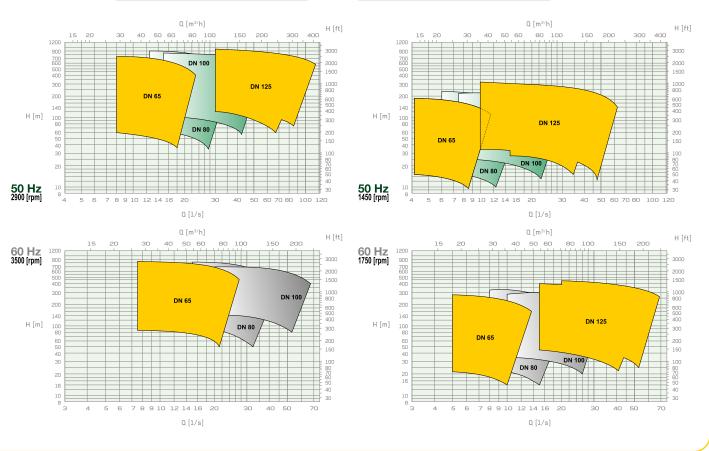

## **PMA80 PMA100**

| Sizes from-to        | DNm 80<br>DNm 100                         |
|----------------------|-------------------------------------------|
| Flow Rate up to      | 55 l/s                                    |
| Head up to           | 1000 m                                    |
| Suction port         | PN25 (PMA-PMAS)<br>PN40 (PMAH)            |
| Delivery port        | PN40 (PMA)<br>PN63 (PMAS)<br>PN100 (PMAH) |
| Rotation speed (rpm) | 1.450 - 3.500                             |