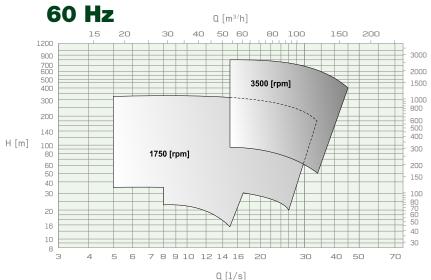

## **PMA80 PMA100**

| Sizes from-to        | DNm 80<br>DNm 100                         |
|----------------------|-------------------------------------------|
| Flow Rate up to      | 55 l/s                                    |
| Head up to           | 1000 m                                    |
| Suction port         | PN25 (PMA-PMAS)<br>PN40 (PMAH)            |
| Delivery port        | PN40 (PMA)<br>PN63 (PMAS)<br>PN100 (PMAH) |
| Rotation speed (rpm) | 1.450 - 3.500                             |