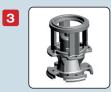

6 Option for booster installation, with cooling shroud, in vertical or horizontal position. FLEXIBILITY OF INSTALLATIONS