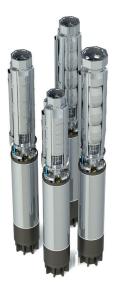

# 6" stamped stainless steel borehole pumps

PROFESSIONAL AGRICULTURE

WATER SUPPLY

DOMESTIC

**INDUSTRIES** 

# The first 6" stamped stainless steel borehole pumps in the EASYWELL family.

The wide product range is further enriched by the E6KX series: robustness, reliability and quality at a competitive price.

The coupling with MPC series submersible motors is guarantee of top performances.