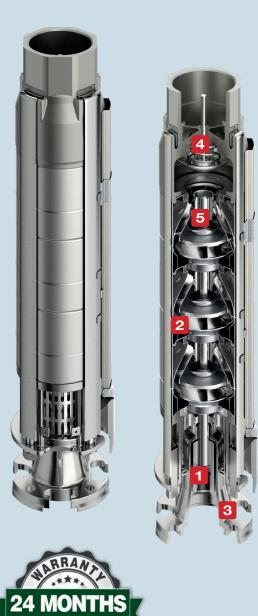

NEMA 4 and 6 coupling: pumps coupled with standard motors on the market. EASY AVAILABILITY

Stainless steel impellers and diffusers. HIGH PERFORMANCE AND RELIABILITY

High precision-casted stainless steel suction casing. DURABILITY **GUARANTEED** 

Valve casing in high precision-casted stainless steel with integrated clapet: no additional valve necessary. MORE SAVINGS FOR THE CUSTOMER AND EXCELLENT PROTECTION AGAINST WATER HAMMER

Water-lubricated radial bearings. OPTIMAL PERFORMANCE EVEN IN THE PRESENCE OF SAND

6 Option for booster installation, with cooling shroud, in vertical or horizontal position. FLEXIBILITY OF INSTALLATIONS