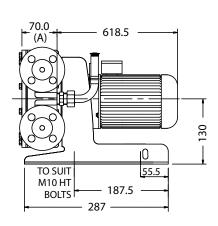

| Powder Coated       |
| Lubricant                | Verderlube - Glycerine based compound<br>Verdersil - Silicone oil                                                                                                 |                     |
| Hose                     | Natural Rubber (NR) Options: Nitrile Buna Rubber (NBR) Ethylene Propylene Diene Monomer (EPDM), Food Grade Nitrile Buna (NBRF) and Hypalon® (CSM)                 |                     |
| Typical Pump Unit Weight | Aluminium Pump: 22 - 31 kg                                                                                                                                        |                     |







All dimensions are in mm. All dimensions and weights are for guidance only.

## **Verderflex** VF10





Flows are typical and were measured with water at 20°C with no suction lift or discharge pressure. Actual flows will vary according to suction conditions, discharge pressure and normal component production tolerances.

## Find your local supplier at www.verderflex.com