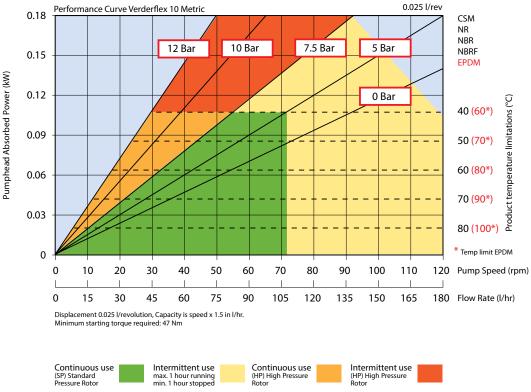

## **Verderflex** VF10

Flows are typical and were measured with water at 20°C with no suction lift or discharge pressure. Actual flows will vary according to suction conditions, discharge pressure and normal component production tolerances.