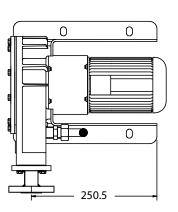

| Powder Coated       |
| Lubricant                | Verderlube - Glycerine based compound<br>Verdersil - Silicone oil                                                                                                 |                     |
| Hose                     | Natural Rubber (NR) Options: Nitrile Buna Rubber (NBR) Ethylene Propylene Diene Monomer (EPDM), Food Grade Nitrile Buna (NBRF) and Hypalon® (CSM)                 |                     |
| Typical Pump Unit Weight | Aluminium Pump: 22 - 31 kg                                                                                                                                        |                     |







All dimensions are in mm. All dimensions and weights are for guidance only.

## **Verderflex** VF10





Flows are typical and were measured with water at 20°C with no suction lift or discharge pressure. Actual flows will vary according to suction conditions, discharge pressure and normal component production tolerances.

## Find your local supplier at www.verderflex.com