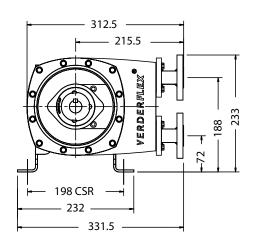

| Powder Coated       |
| Lubricant                | Verderlube - Glycerine based compound<br>Verdersil - Silicone oil                                                                                                 |                     |
| Hose                     | Natural Rubber (NR) Options: Nitrile Buna Rubber (NBR) Ethylene Propylene Diene Monomer (EPDM), Food Grade Nitrile Buna (NBRF) and Hypalon® (CSM)                 |                     |
| Typical Pump Unit Weight | Aluminium Pump: 22 - 31 kg                                                                                                                                        |                     |







All dimensions are in mm. All dimensions and weights are for guidance only.

## **Verderflex** VF10





Flows are typical and were measured with water at 20°C with no suction lift or discharge pressure. Actual flows will vary according to suction conditions, discharge pressure and normal component production tolerances.

## Find your local supplier at www.verderflex.com