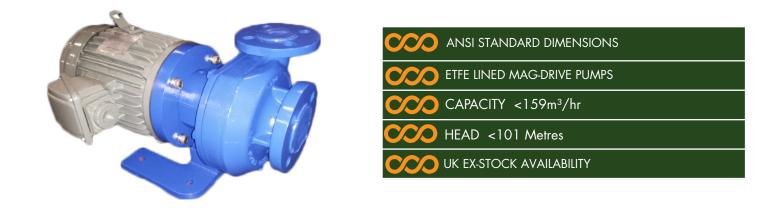

#### TNP OVERVIEW

When you need a chemical pump conforming to ANSI specifications, with quick deliveries and reasonable pricing, Crest Pumps can exclusively offer you the USA made Truflo TNP ANSI mag drive non-metallic pump range.

When you need to replace an ANSI mag drive pump and don't want the time and cost hassle of changing pipework to fit an ISO pump, The TNP series of non-metallic ETFE lined magnetically driven sealless pumps are available from stock in the UK and can be a far more cost-effective solution.

Capable of flowrates up to 159m<sup>3</sup>/hr and heads to 101m. With temperature ranges from -85° C to +121°C, these ANSI mag drive interchangeable pumps will help you to minimise downtime and keep your process plant running effectively. The TNP range incorporates a ductile iron casing that is lined with a fluoropolymer. This combination of materials allow for the mechanical strength of metal with the corrosion resistance of a non-metallic lining. The TNP designs use a non-rotating shaft that allows for ease and maintenance and improved performance over standard rotating shaft designs.