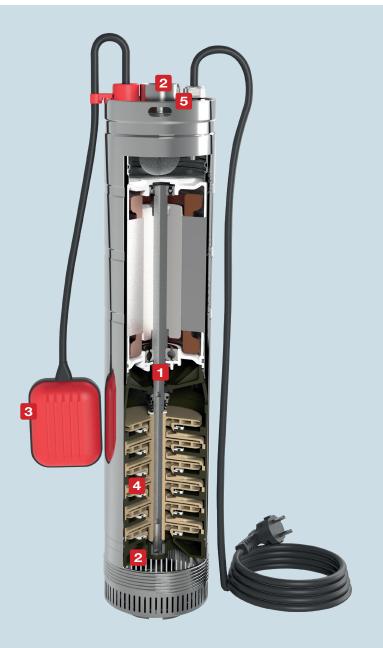

## **ACCESSORIES**

**1**.

PLUG IN floating

**Q** 2.

Kit for changing from automatic to manual

- 1 Double mechanical seal with interposed oil chamber. HIGH PROTECTION FOR THE ELECTRICAL MOTOR
- 2 Stainless steel casing, filter and discharge outlet DURABILITY AND EXTREME CORROSION RESISTANCE
- 3 PLUG IN floating. VERSATILITY OF USE, WATER-TIGHT SEALS, EASY MAINTENANCE
- 4 Impellers and diffusers in technopolymer. HIGH PERFORMANCE AND RESISTANCE TO SAND
- 5 SINGLE-PHASE SERIES
  - Overload protection with automatic restart: MOTOR PROTECTION
  - Class B internal capacitor: 3 TIMES MORE DURABILITY