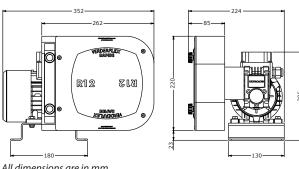

## Verderflex Rapide R12

All dimensions are in mm. All dimensions and weights are for guidance only.