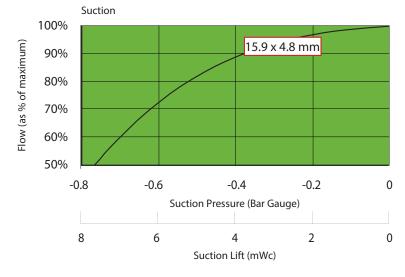

## **Verderflex** Rapide R12

| Verderflex Rapide R12 Specifications |                                                         |  |  |
|--------------------------------------|---------------------------------------------------------|--|--|
| Standard Speeds                      | 93 and 140 RPM                                          |  |  |
| Control                              | Inverter Optional                                       |  |  |
| Rotor Assembly                       | Anodised Aluminium with Three Nylatron® Rollers         |  |  |
| Voltage                              | 230/400V 50Hz (Single Phase Available to special order) |  |  |
| Installed Motor Power                | 0.18 kW 50Hz                                            |  |  |
| Protection Class                     | IP55                                                    |  |  |
| Standard Tube Options                | Verderprene, Silicone                                   |  |  |
| Tube Size                            | 15.9 x 4.8 mm                                           |  |  |
| Weight                               | 12kg                                                    |  |  |

## **Flow Rates**

| Tube       | RPM | Flow ml/min | Flow I/hr |
|------------|-----|-------------|-----------|
| 15.9 x 4.8 | 93  | 9,300       | 558       |
| 15.9 x 4.8 | 140 | 14,000      | 840       |

<sup>\*</sup>actual speed and flow rates may vary depending on motor speeds, the medium being pumped and the actual application setup

Nominal pump speed based on 50Hz operation

Flows are typical and were measured with water at  $20^{\circ}$ C with no suction lift or discharge pressure. Actual flows will vary according to suction conditions, discharge pressure, tube material and production tolerances.