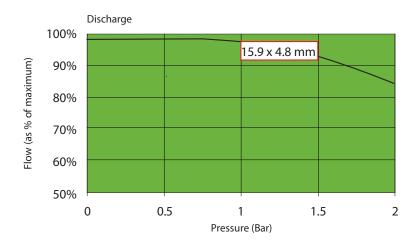

## **Verderflex** Rapide R12

| Verderflex Rapide R12 Specifications |                                                         |  |  |
|--------------------------------------|---------------------------------------------------------|--|--|
| Standard Speeds                      | 93 and 140 RPM                                          |  |  |
| Control                              | Inverter Optional                                       |  |  |
| Rotor Assembly                       | Anodised Aluminium with Three Nylatron® Rollers         |  |  |
| Voltage                              | 230/400V 50Hz (Single Phase Available to special order) |  |  |
| Installed Motor Power                | 0.18 kW 50Hz                                            |  |  |
| Protection Class                     | IP55                                                    |  |  |
| Standard Tube Options                | Verderprene, Silicone                                   |  |  |
| Tube Size                            | 15.9 x 4.8 mm                                           |  |  |
| Weight                               | 12kg                                                    |  |  |

## **Flow Rates**

| Tube       | RPM | Flow ml/min | Flow I/hr |
|------------|-----|-------------|-----------|
| 15.9 x 4.8 | 93  | 9,300       | 558       |
| 15.9 x 4.8 | 140 | 14,000      | 840       |

<sup>\*</sup>actual speed and flow rates may vary depending on motor speeds, the medium being pumped and the actual application setup

Nominal pump speed based on 50Hz operation

Flows are typical and were measured with water at  $20^{\circ}$ C with no suction lift or discharge pressure. Actual flows will vary according to suction conditions, discharge pressure, tube material and production tolerances.