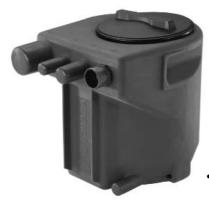

#### SPECIFICATIONS

- The station is equipped with: - Polyethylene **basin** with a capacity
- of 110 litres, equipped with a threaded cover.
- **Cable glands** for power supply cables (and floats).
- Rp 1 1/4 or Rp 1 1/2 **delivery pipes** with fast connection and ring nut for easy disassembly of the pump.
- **3 fast connections**: 1 x DN110 for inlet,
- 1 x DN50 for ventilation and
- 1 x DN65 for cable connection.
- **1 x DN50** fast connection for the manual pump.
- DOC or DOMO 7 submersible pump, vortex or channel impeller type.
- Versions with **vortex impeller** suitable for:
- clean water, effluent, sewage containing suspended solids and fibres but non-faecal wastewater.
- Versions with single or twin channel impeller suitable for:
- clean water, effluent, sewage not containing suspended fibres and faecal wastewater.

• **MICRO 4** can be installed on the floor or buried in a suitable structure following instructions in the "Instructions and Operative Manual".

#### • Easy installation:

- installation is quick and easy: for the single-phase versions you just connect the pipes and the electrical cables.
- The new **MICRO 4** is provided with side handles for ease of handling.
- Pre-installed delivery pump and unions.
- Ecological solution:
- tank made from 100% recyclable polyethylene.
- Easy maintenance and repair.
  - Tried and tested pump technology.
  - Pump quick and easy to remove thanks to the ring nut located near the cover.

#### ACCESSORIES

- Ball check valves.
- Alarm kit.
- Connector kit.
- Manual pump.
- Control panel.