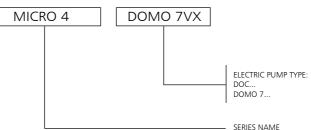

## **IDENTIFICATION CODE**

EXAMPLE : MICRO 4 DOMO 7VX Lifting station MICRO 4 series with DOMO 7VX submersible electric pump.

7